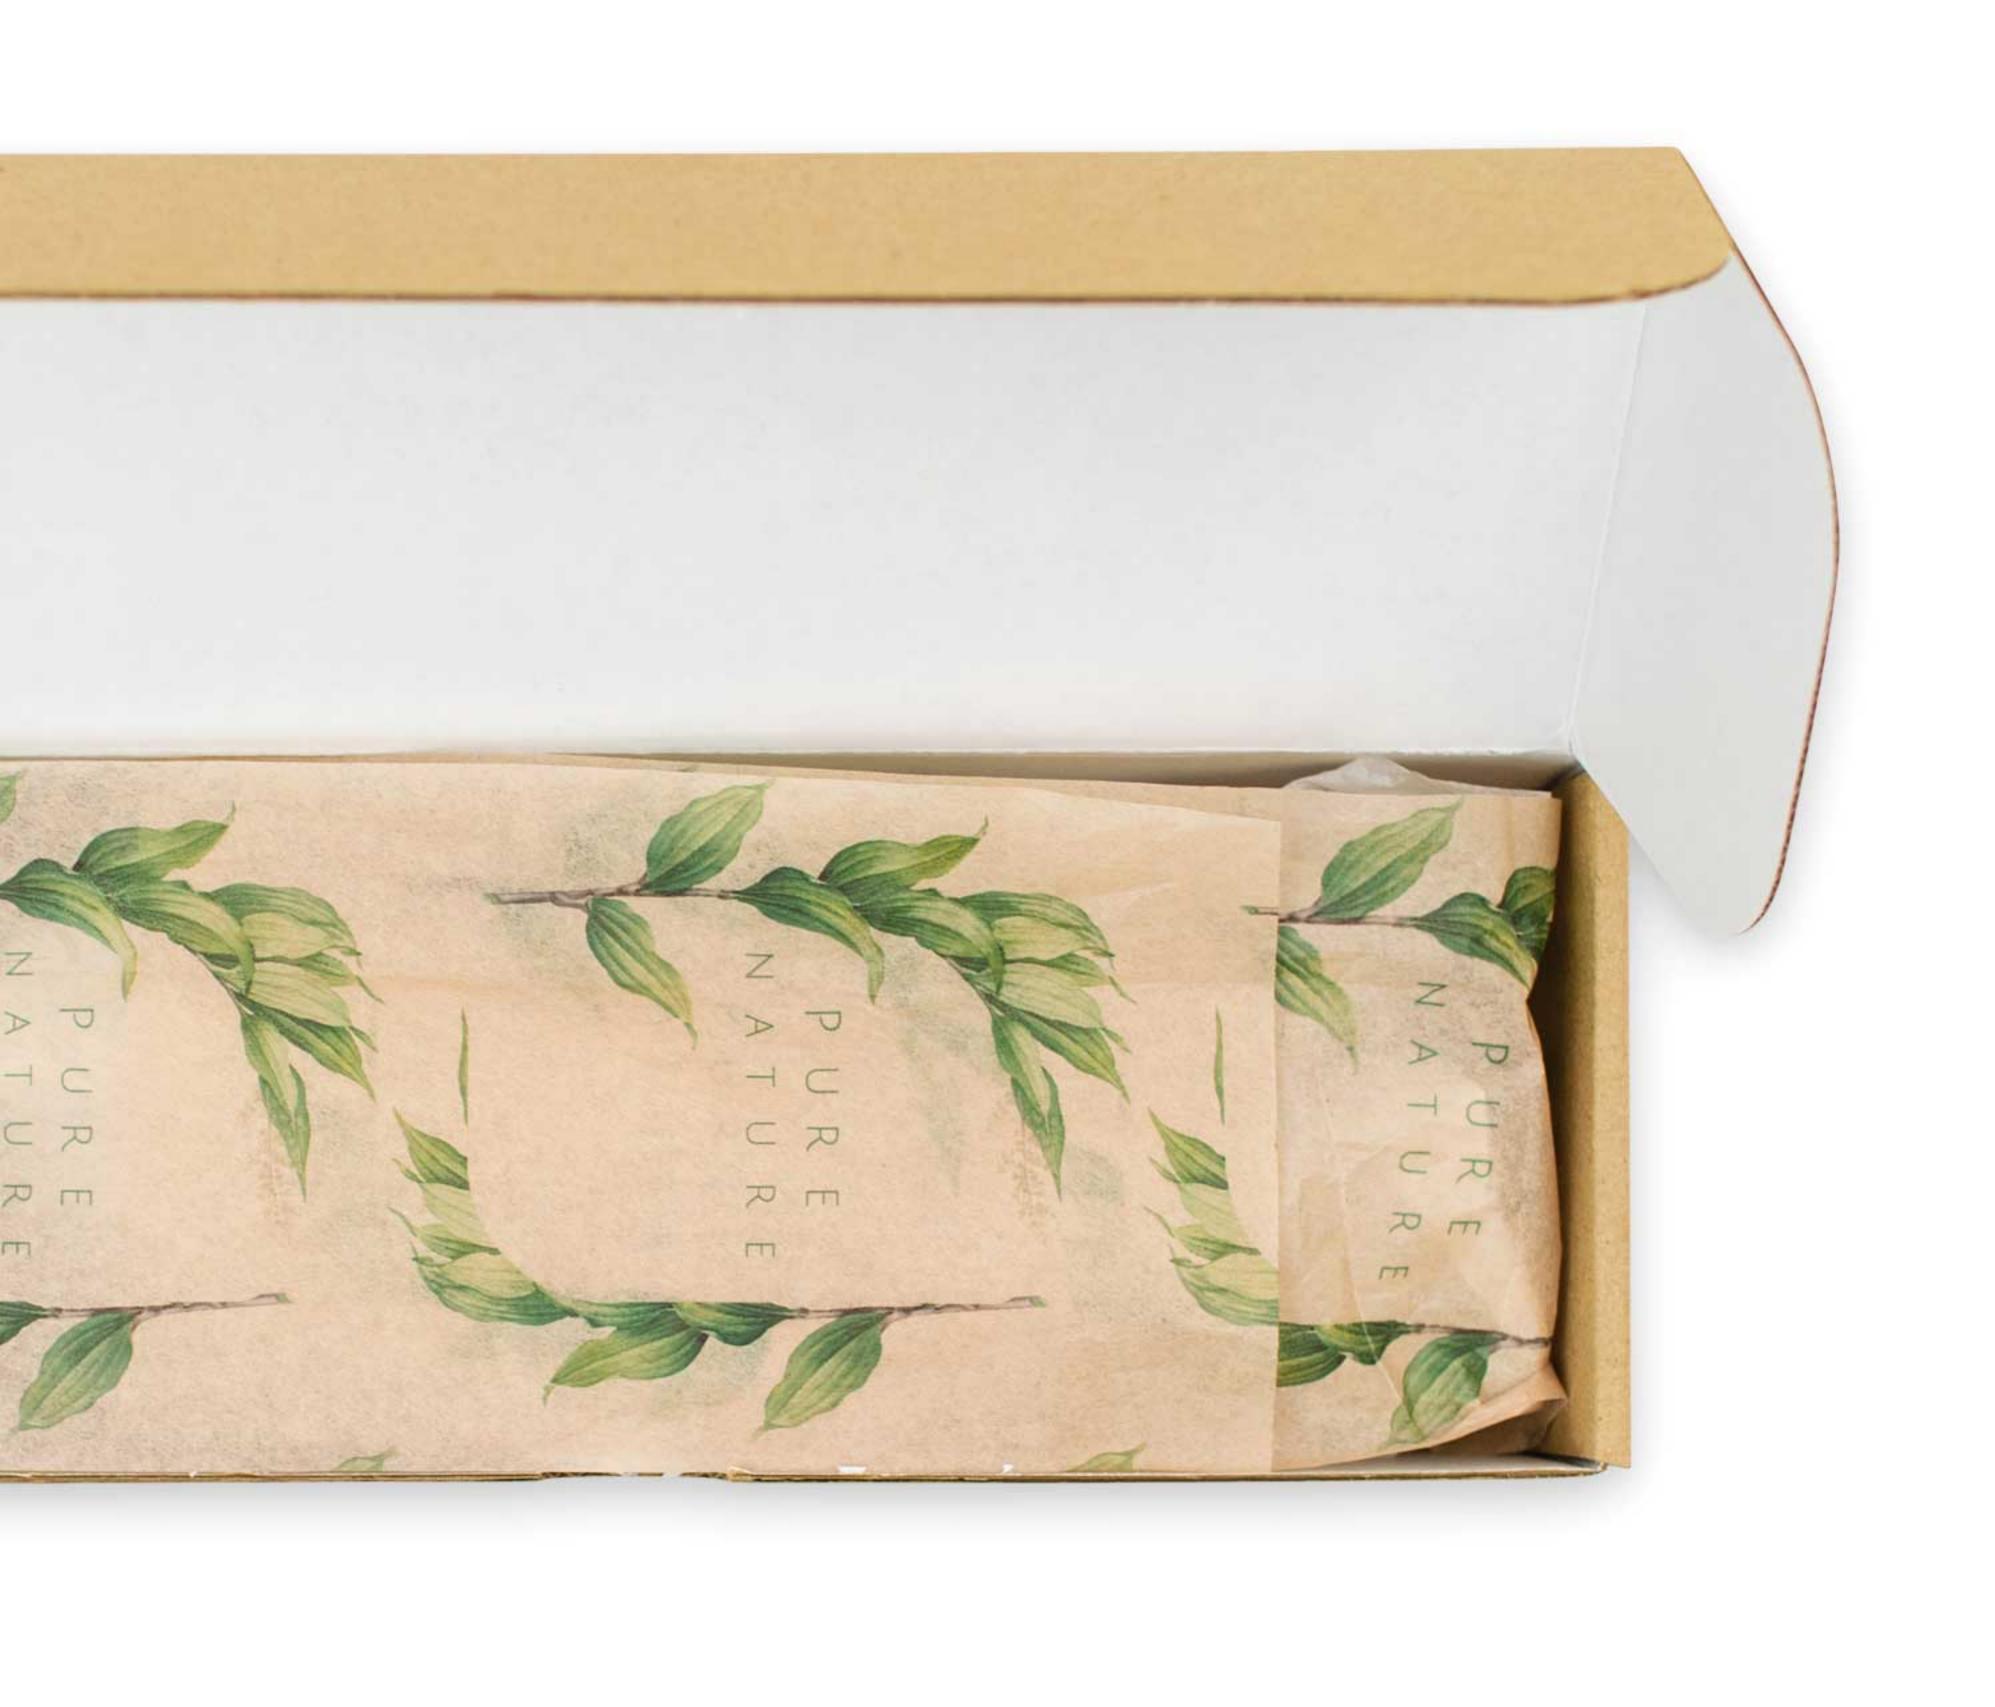

## **Custom Print**

Brand recognition is vital in today's market, and we are excited to provide our customers with a solution using the most economical component of your packaging program; custom printed tissue paper.

With nearly limitless possibilities, we provide up to 6 color printing for over 69 beautiful SatinWrap colors, a variety of sparkling gemstones, shimmering Pearlesence and Precious Metals, and various grades of white paper.

Whether your artwork is simple line art, process designs, random print or spot sheeted, custom size sheets or custom case packs, we can tailor your program specifically for you.

For in-store or eCommerce needs, promotional, holiday, or every day...