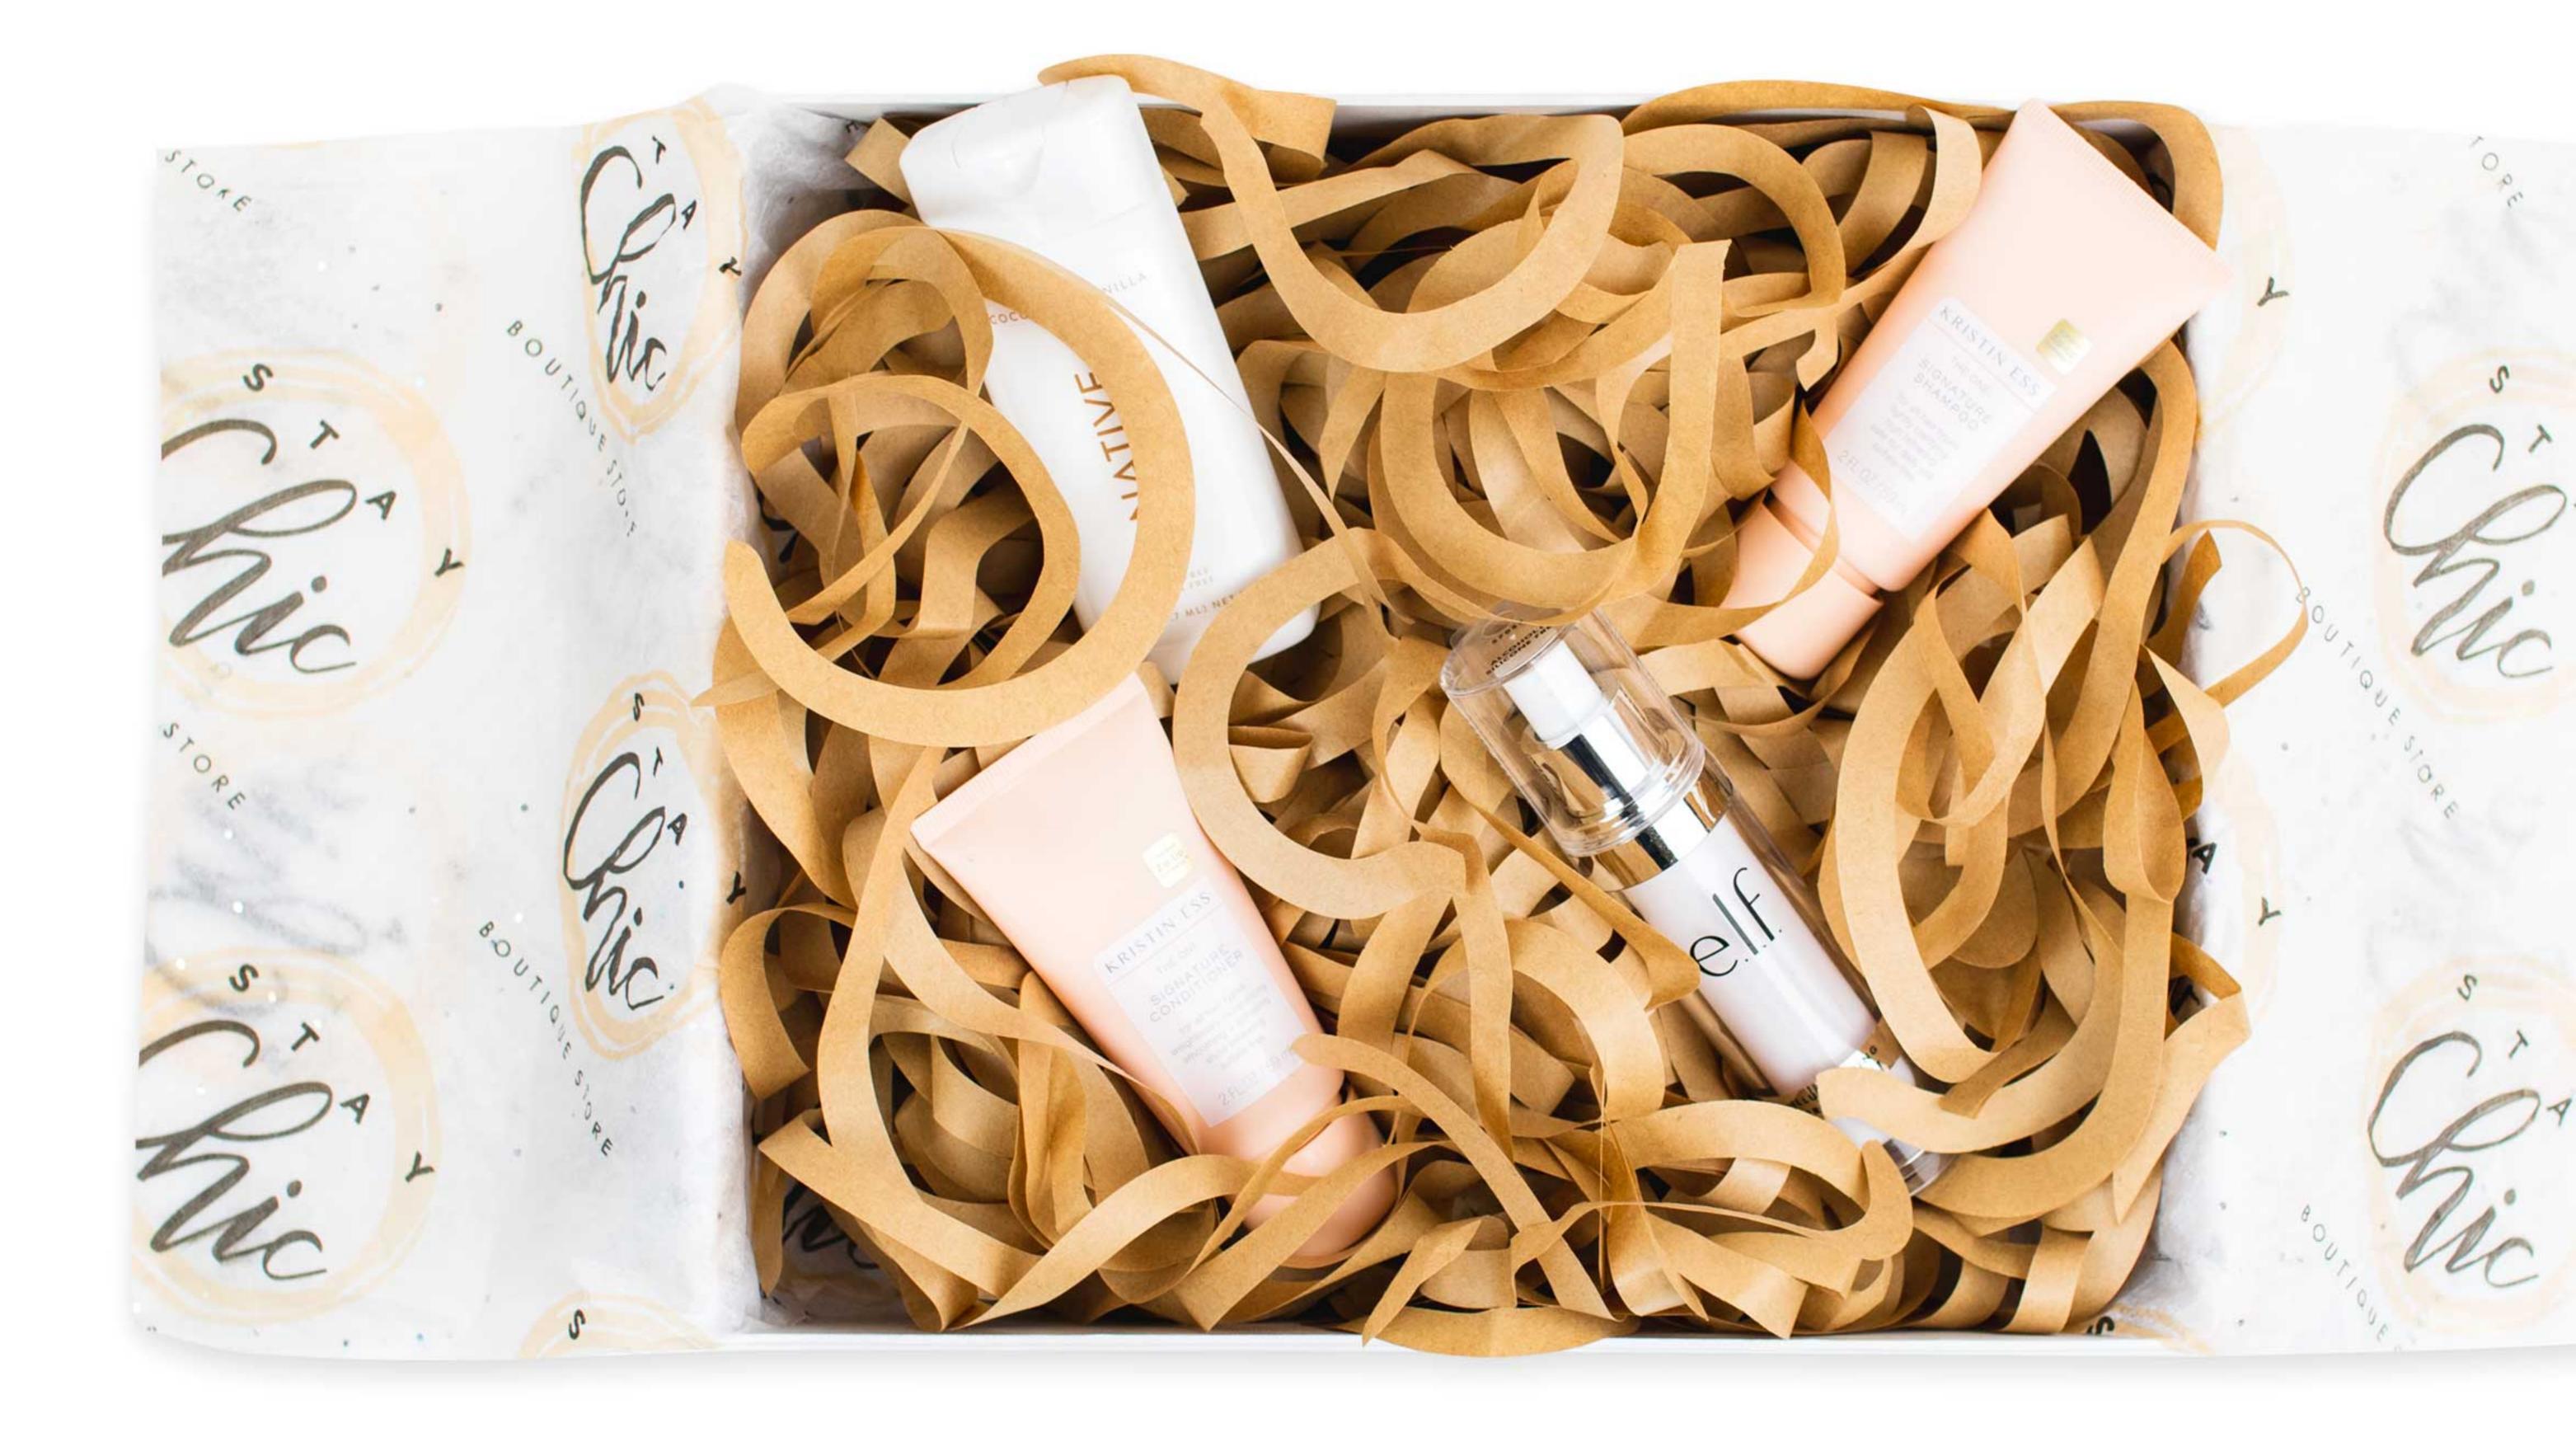

## The Next Generation of Void-Fill is Here.

Delivering brandability and performance to the eCommerce market like never before.

## **Spiro Pack**

Bright Mix

Pastel

Holiday

Black/Kraft

**Large 4.7**"

Dia. 48 strands/item

Jumbo 6.3" Dia. 64 strands/item