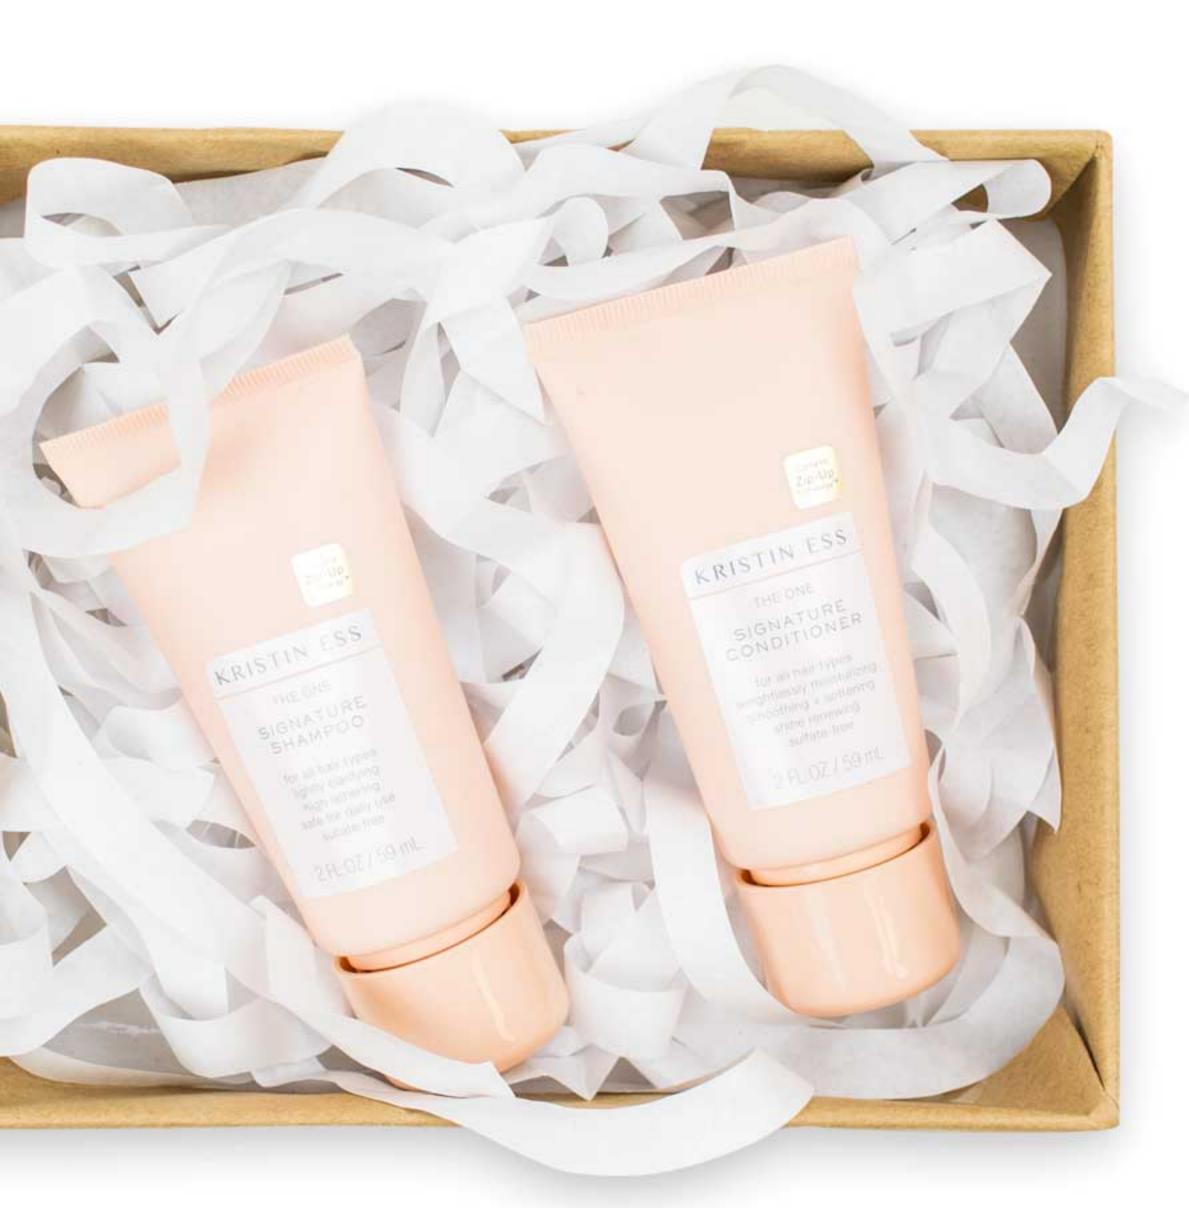

## The Next Generation of Void-Fill is Here.

Delivering brandability and performance to the eCommerce market like never before.

## **Spiro Pack**

Bright Mix

Pastel

Holiday

Black/Kraft

**Large 4.7**"

Dia. 48 strands/item

Jumbo 6.3" Dia. 64 strands/item