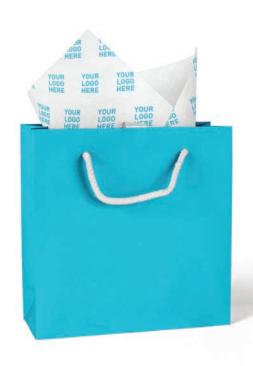

## **Custom Print**

Brand recognition is vital in today's market, and we are excited to provide our customers with a solution using the most economical component of your packaging program; custom printed tissue paper.

With nearly limitless possibilities, we provide up to 6 color printing for over 69 beautiful SatinWrap colors, a variety of sparkling gemstones, shimmering Pearlesence and Precious Metals, and various grades of white paper.

Whether your artwork is simple line art, process designs, random print or spot sheeted, custom size sheets or custom case packs, we can tailor your program specifically for you.

For in-store or eCommerce needs, promotional, holiday, or every day...