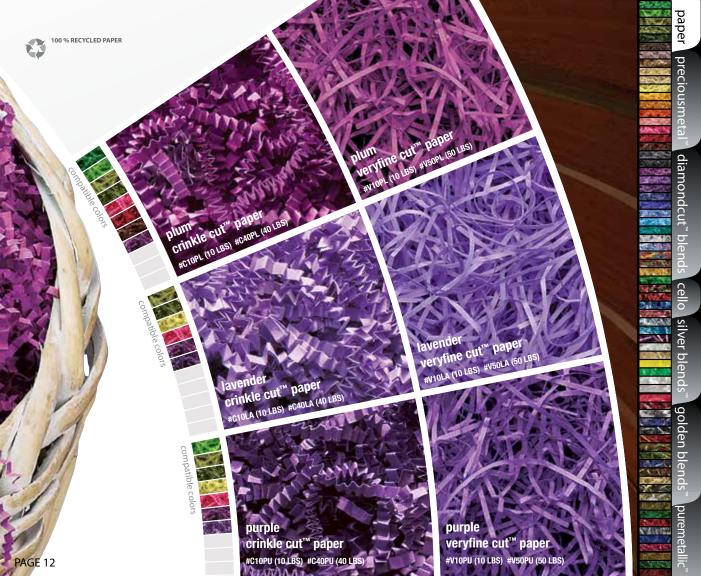

yfine cut™ paper

#V10LP (10 LBS) #V50LP (50 LBS)

preciousmeta diamondcut<sup>®</sup> bler ລ cello ...... DelSUM silver blends

golden blends

puremetallic

CV-165

paper







compatible colors

burgundy crinkle cut<sup>™</sup> paper #C10BU (10 LBS) #C40BU (40 LBS) red veryfine cut<sup>™</sup> paper #v10RE (10 LBS) #V50RE (50 LBS) paper

preciousmeta

diamondcut<sup>®</sup> bler

5

cello

silver blends

golden blends

puremetallic

W. C.

1000

0.2.11

burgundy veryfine cut<sup>™</sup> paper #v10BU (10 LBS) #v50BU (50 LBS)





black crinkle cut<sup>™</sup> paper #C10BK (10 LBS) #C40BK (40 LBS) black veryfine cut<sup>™</sup> paper #V10BK (10 LBS) #V50BK (50 LBS) paper

preciousmeta

diamondcut<sup>\*\*</sup> ble

5

cello

silver blends

golden blends

puremetallic

14.053

1.0

0.17





navy blue crinkle cut<sup>™</sup> paper #C10NB (10 LBS) #C4DNB (40 LBS)



le co

royal blue crinkle cut<sup>™</sup> paper #C10RB (10 LBS) #C40RB (40 LBS) navy blue veryfine cut<sup>™</sup> paper #V10NB (10 LBS) #V50NB (50 LBS) paper

preciousmeta

diamondcut<sup>\*\*</sup> blei

5

cello

silver blends

golden blends

puremetallic

N 192

royal blue veryfine cut<sup>™</sup> paper #V10RB (10 LBS) #V50RB (50 LBS)







paper

preciousmeta

diamondcut<sup>®</sup> ble

cello 

silver blends

golden blends

<u>puremetallic</u>

14.15



baby blend crinkle cut<sup>™</sup> paper #C10BB (10 LBS) #C40BB (40 LBS)

crinkle cut™ paper

#C10WH (10 LBS) #C40WH (40 LBS)

white

baby blend veryfine cut™ paper #V10BB (10 LBS) #V50BB (50 LBS)



fiesta blend crinkle cut<sup>im</sup> paper #C10FB (10 L