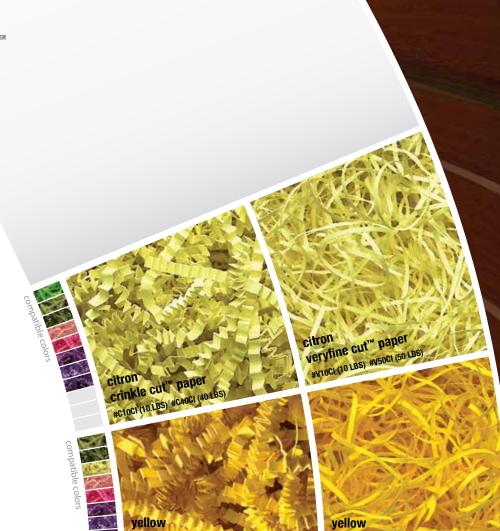

## feel the color

lime green crinkle cut<sup>™</sup> paper #C10LG (10 LBS) #C40LG (40 LBS)

green crinkle cut™ paper #C10GR (10 LBS) #C40GR (40 LBS)

> lime green veryfine cut<sup>™</sup> paper #V10LG (10 LBS) #V50LG (50 LBS)

100

0.17

crinkle cut<sup>™</sup> paper

#C10YE (10 LBS) #C40YE (40 LBS)

paper

preciousmeta

diamondcut<sup>\*\*</sup> ble

cello

silver blends

golden blends

puremetallic

Y 65

veryfine cut<sup>™</sup> paper

#V10YE (10 LBS) #V50YE (50 LBS)

NZ N

PAGE 7