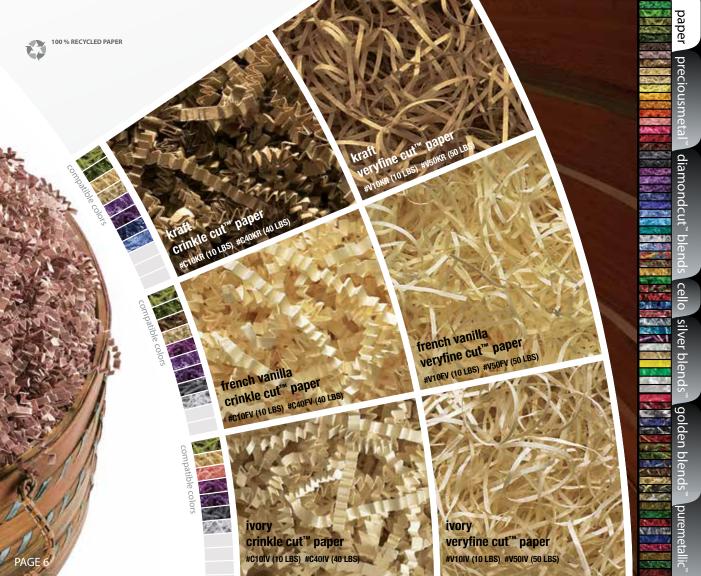

puremetallic

N 192

Del CUM

compatible (

**cocoa crinkle cut<sup>™</sup> paper** #C10C0C (10 LBS) #C40C0C (40 LBS) COCDA veryfine cut<sup>™</sup> paper #V10COC (10 LBS) #V50COC (50 LBS)

chocolate veryfine cut<sup>™</sup> paper <sub>#V10CH (10 LBS)</sub> <sub>#V50CH (50 LBS)</sub> paper

100

0.17

crinkle cut<sup>™</sup> paper

#C10YE (10 LBS) #C40YE (40 LBS)

paper

preciousmeta

diamondcut<sup>\*\*</sup> ble

cello

silver blends

golden blends

puremetallic

Y 65

veryfine cut<sup>™</sup> paper

#V10YE (10 LBS) #V50YE (50 LBS)

NZ N

PAGE 7

cognac veryfine cut<sup>™</sup> paper #V10COG (10 LBS) #V50COG (50 LBS) paper

preciousmeta

diamondcut<sup>®</sup> blei

5

cello

silver blends

golden blends

puremetallic