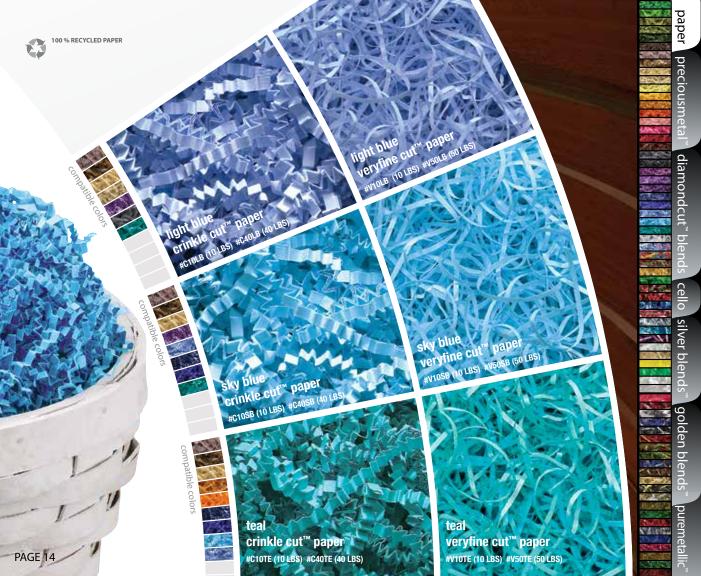

nds

puremetallic

W. C.

1000

0.2.11

burgundy veryfine cut<sup>™</sup> paper #v10BU (10 LBS) #v50BU (50 LBS)





black crinkle cut<sup>™</sup> paper #C10BK (10 LBS) #C40BK (40 LBS) black veryfine cut<sup>™</sup> paper #V10BK (10 LBS) #V50BK (50 LBS) paper

preciousmeta

diamondcut<sup>\*\*</sup> ble

5

cello

silver blends

golden blends

puremetallic

14.053

1.0

0.17





navy blue crinkle cut<sup>™</sup> paper #C10NB (10 LBS) #C4DNB (40 LBS)



le co

royal blue crinkle cut<sup>™</sup> paper #C10RB (10 LBS) #C40RB (40 LBS) navy blue veryfine cut<sup>™</sup> paper #V10NB (10 LBS) #V50NB (50 LBS) paper

preciousmeta

diamondcut<sup>\*\*</sup> blei

5

cello

silver blends

golden blends

puremetallic

N 192

royal blue veryfine cut<sup>™</sup> paper #V10RB (10 LBS) #V50RB (50 LBS)







paper

preciousmeta

diamondcut<sup>®</sup> ble

cello 

silver blends

golden blends

<u>puremetallic</u>

14.15



baby blend crinkle cut<sup>™</sup> paper #C10BB (10 LBS) #C40BB (40 LBS)

crinkle cut™ paper

#C10WH (10 LBS) #C40WH (40 LBS)

white

baby blend veryfine cut™ paper #V10BB (10 LBS) #V50BB (50 LBS)



fiesta blend crinkle cut<sup>im</sup> paper #C10FB (10 LBS) #C40FB (40 LBS)

tible colors

compatible colors

christmas blend crinkle cut™ paper #C10CB (10 LBS) #C40CB (40 LBS) christmas blend veryfine cut<sup>™</sup> paper #v10CB (10 LBS) #V50CB (50 LBS)

fiesta blend veryfine cut<sup>im</sup> paper #V10FB (10 LBS) #V50FB (50 LBS)



paper

preciousmeta

diamondcut<sup>\*\*</sup> ble

cello

silver blends

golden blends

**Gold metallic** veryfine cut<sup>TM</sup> #PV560