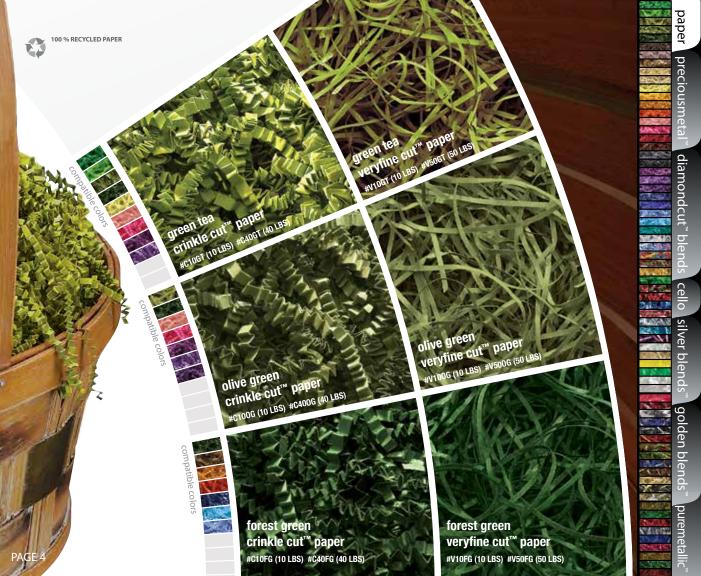

## feel the color

lime green crinkle cut<sup>™</sup> paper #C10LG (10 LBS) #C40LG (40 LBS)

green crinkle cut™ paper #C10GR (10 LBS) #C40GR (40 LBS)

> lime green veryfine cut<sup>™</sup> paper #V10LG (10 LBS) #V50LG (50 LBS)